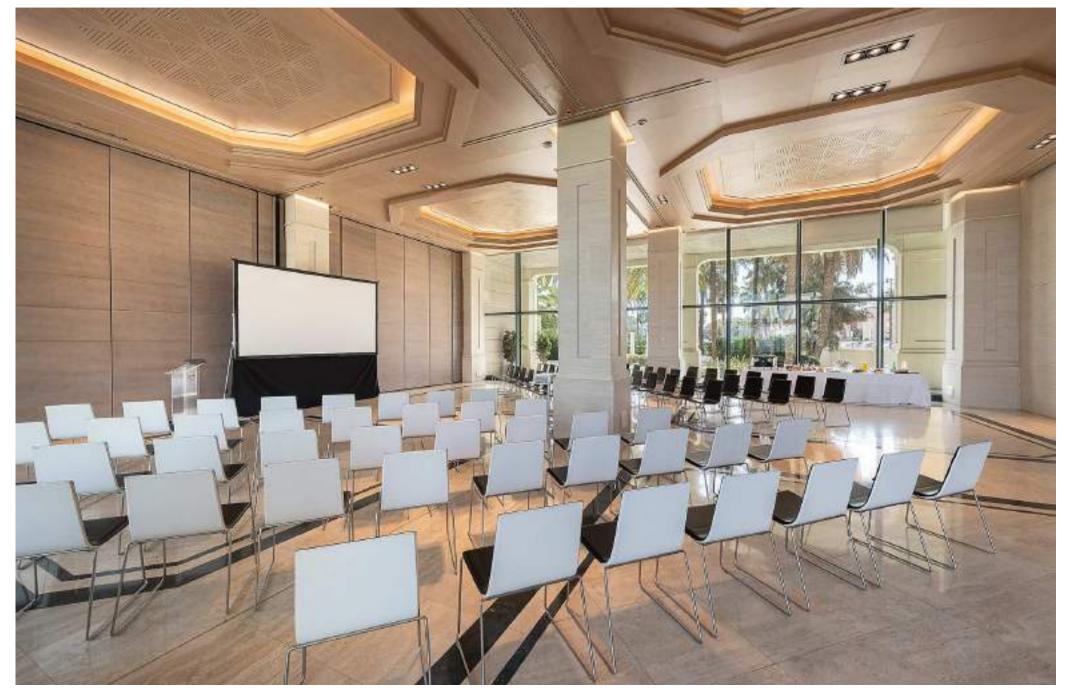

### **Convention center**

19 meeting rooms

Maximum capacity 2000 pax

Auditorium capacity 500 pax translation cabin ( 2 languages)

Natural daylight with sea views

No columns

Gardens 8000 m<sup>2</sup>

#### Maximum capacity 500

#### 19 Functional meeting rooms

- Sea view
- Natural light
- No columns