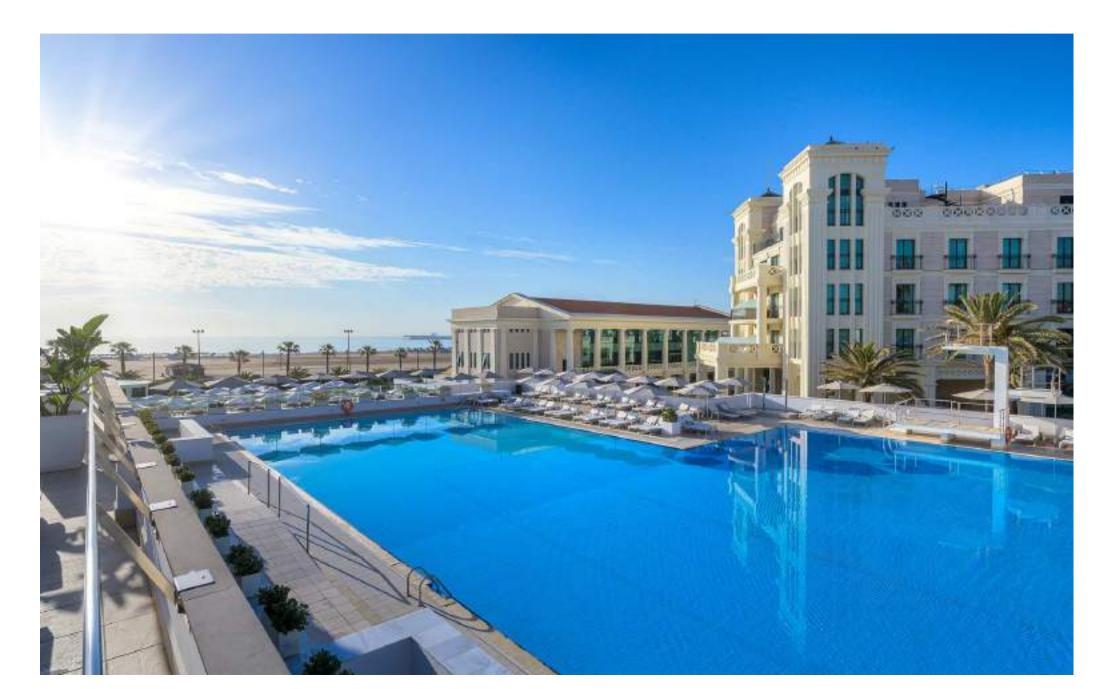

of gardens







## 8,000 sqms of gardens













### **LAS ARENAS** BALNEARIO RESORT

\*\*\*\*GL





### **253 ROOMS**

114 Classic - city view

99 Deluxe - sea view

30 Executive - superior sea view

8 Suites Mare Nostrum – sea view

2 Suites Presidential – sea view



## Double Classic 30 m<sup>2</sup> city view







### Double Deluxe 30 m<sup>2</sup> sea view and terrace







L LEADING HOTELS









## Double Executive 35 m<sup>2</sup> sea view and terrace







## Suite Mare Nostrum 70 m<sup>2</sup> sea view and terrace







## Presidential Suite 110 m<sup>2</sup> sea view and terrace







## Presidential Suite 110 m<sup>2</sup> sea view and terrace







## Brasserie Sorolla







## Sorolla Terrace







## Garden Chill-out area







## Main swimming pool





### **LAS ARENAS** BALNEARIO RESORT

 $\star \star \star \star \star GL$ 





### **Convention center**

19 meeting rooms

Maximum capacity 2000 pax

Auditorium capacity 500 pax translation cabin ( 2 languages)

Natural daylight with sea views

No columns

Gardens 8000 m<sup>2</sup>































#### Maximum capacity 500





















## **Gardens for events**







## F&B outdoor spaces







## **Product presentation**







## **Special Parties**







### **Car Launch**







## **Car Launch**







# Sustainability Policy



#### **Electrical car chargers**

## **Carbon Proof**







#### **Solar plants and LEDs**



- Km "0" local producers
- Encourage using bicycles
- Reduce the use of plastics



### **LAS ARENAS** BALNEARIO RESORT

 $\star \star