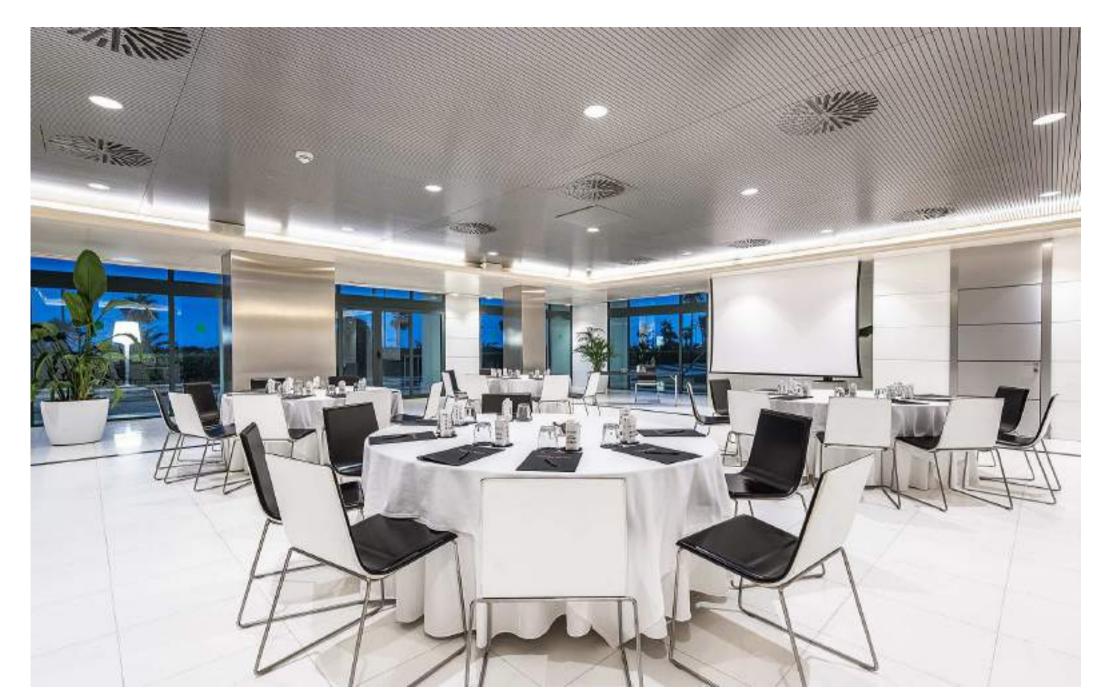

### **Convention center**

19 meeting rooms

Maximum capacity 2000 pax

Auditorium capacity 500 pax translation cabin ( 2 languages)

Natural daylight with sea views

No columns

Gardens 8000 m<sup>2</sup>

#### 19 Functional meeting rooms

- Sea view
- Natural light
- No columns