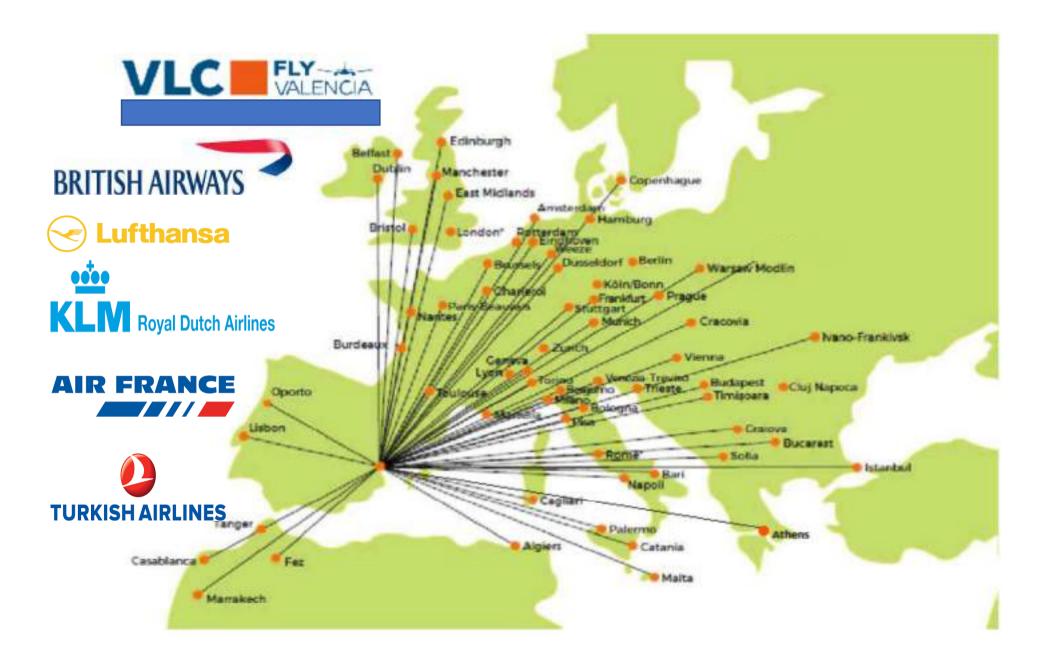

# LAS ARENAS BALNEARIO RESORT \*\*\*\*GL

Hoteles SantoS

H LEADING HOTELS®

**VALENCIA - SPAIN** 



## Location & flight connections



















### Destination



City of Arts and Sciences and Opera house 3 kms



City Center – 2,000 years of history 4 kms



## **MICE Venues**



Valencia Conference Center 9 kms



## **MICE Venues**



Central Market 4 kms



## **MICE Venues**



**Historical Countryside Villas** 



Albufera lake – Rice field 15 kms











## Hotel beach and garden







## 8,000 sqms of gardens







## 8,000 sqms of gardens













### **LAS ARENAS** BALNEARIO RESORT

\*\*\*\*GL





### **253 ROOMS**

114 Classic - city view

99 Deluxe - sea view

30 Executive - superior sea view

8 Suites Mare Nostrum – sea view

2 Suites Presidential – sea view



## Double Classic 30 m<sup>2</sup> city view







### Double Deluxe 30 m<sup>2</sup> sea view and terrace







L LEADING HOTELS