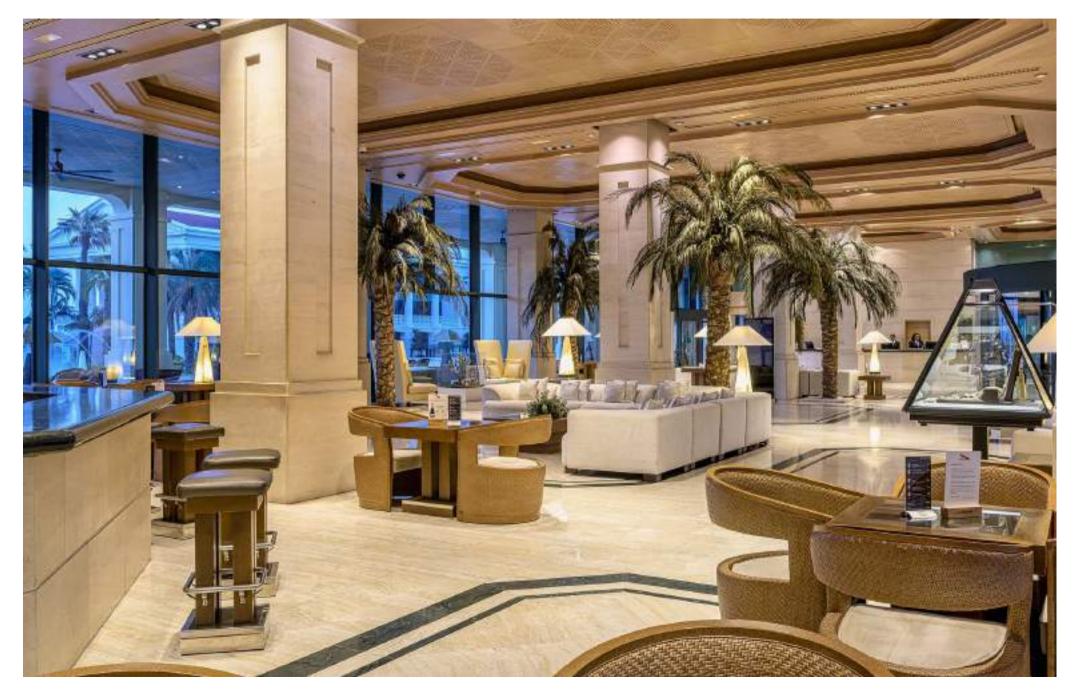

# LAS ARENAS BALNEARIO RESORT \*\*\*\*GL

Hoteles SantoS

H LEADING HOTELS®

**VALENCIA - SPAIN** 



## Location & flight connections



















### Destination



City of Arts and Sciences and Opera house 3 kms



City Center – 2,000 years of history 4 kms



## **MICE Venues**



Valencia Conference Center 9 kms



## **MICE Venues**



Central Market 4 kms



## **MICE Venues**



**Historical Countryside Villas** 



Albufera lake – Rice field 15 kms











## Hotel beach and garden







## 8,000 sqms of gardens







## 8,000 sqms of gardens













### **LAS ARENAS** BALNEARIO RESORT

\*\*\*\*GL





### **253 ROOMS**

114 Classic - city view

99 Deluxe - sea view

30 Executive - superior sea view

8 Suites Mare Nostrum – sea view

2 Suites Presidential – sea view



## Double Classic 30 m<sup>2</sup> city view







### Double Deluxe 30 m<sup>2</sup> sea view and terrace







L LEADING HOTELS









## Double Executive 35 m<sup>2</sup> sea view and terrace







## Suite Mare Nostrum 70 m<sup>2</sup> sea view and terrace







## Presidential Suite 110 m<sup>2</sup> sea view and terrace







## Presidential Suite 110 m<sup>2</sup> sea view and terrace







## Brasserie Sorolla







## Sorolla Terrace







## Garden Chill-out area







## Main swimming pool





### **LAS ARENAS** BALNEARIO RESORT

 $\star \star \s