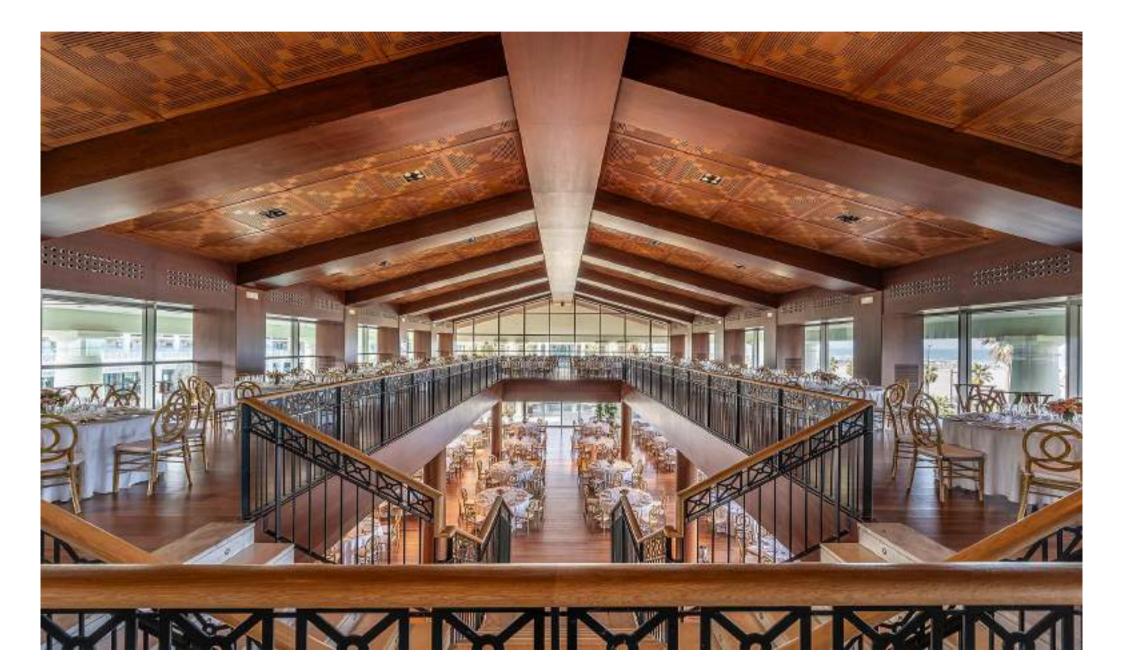

### **Convention center**

19 meeting rooms

Maximum capacity 2000 pax

Auditorium capacity 500 pax translation cabin ( 2 languages)

Natural daylight with sea views

No columns

Gardens 8000 m<sup>2</sup>