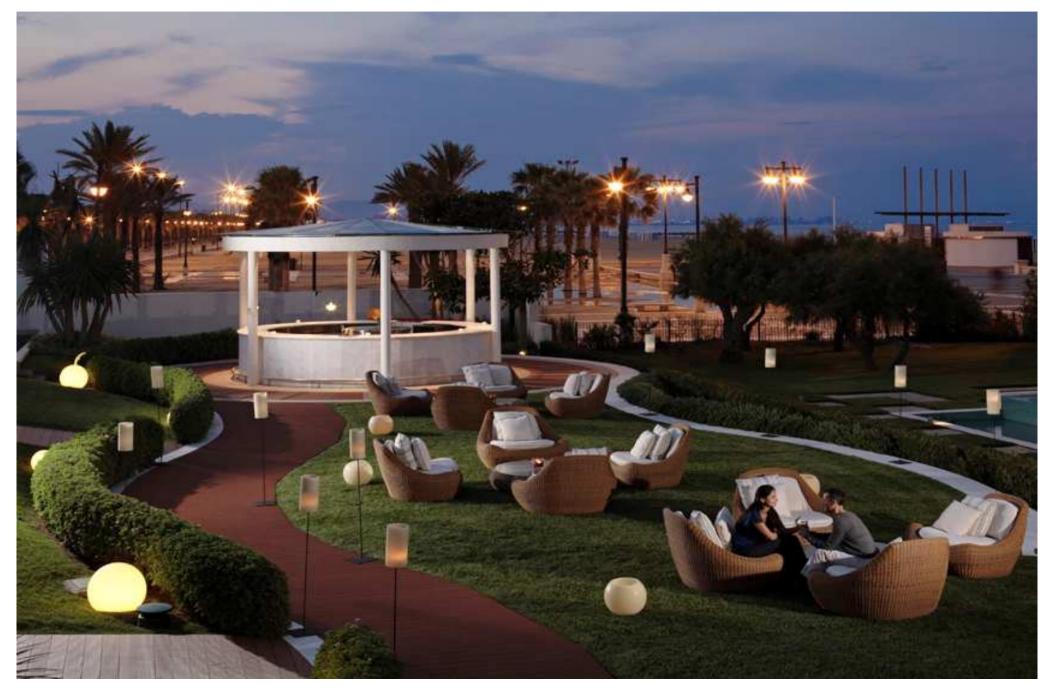

d garden







## 8,000 sqms of gardens







## 8,000 sqms of gardens













### **LAS ARENAS** BALNEARIO RESORT

\*\*\*\*GL





### **253 ROOMS**

114 Classic - city view

99 Deluxe - sea view

30 Executive - superior sea view

8 Suites Mare Nostrum – sea view

2 Suites Presidential – sea view



## Double Classic 30 m<sup>2</sup> city view







### Double Deluxe 30 m<sup>2</sup> sea view and terrace







L LEADING HOTELS









## Double Executive 35 m<sup>2</sup> sea view and terrace







## Suite Mare Nostrum 70 m<sup>2</sup> sea view and terrace







## Presidential Suite 110 m<sup>2</sup> sea view and terrace







## Presidential Suite 110 m<sup>2</sup> sea view and terrace







## Brasserie Sorolla







## Sorolla Terrace







## Garden Chill-out area







## Main swimming pool





### **LAS ARENAS** BALNEARIO RESORT

 $\star \star \star \star \star GL$ 





### **Convention center**

19 meeting rooms

Maximum capacity 2000 pax

Auditorium capacity 500 pax translation cabin ( 2 languages)

Natural daylight with sea views

No columns

Gardens 8000 m<sup>2</sup>































#### Maximum capacity 500





















## **Gardens for events**







## F&B outdoor spaces







## **Product presentation**







## **Special Parties**







### **Car Launch**







## **Car Launch**







# Sustainability Policy



#### **Electrical car chargers**

## **Carbon Proof**







#### **Solar plants and LEDs**



- Km "0" local producers
- Encourage using bicycles
- Reduce the use of plastics



### **LAS ARENAS** BAL