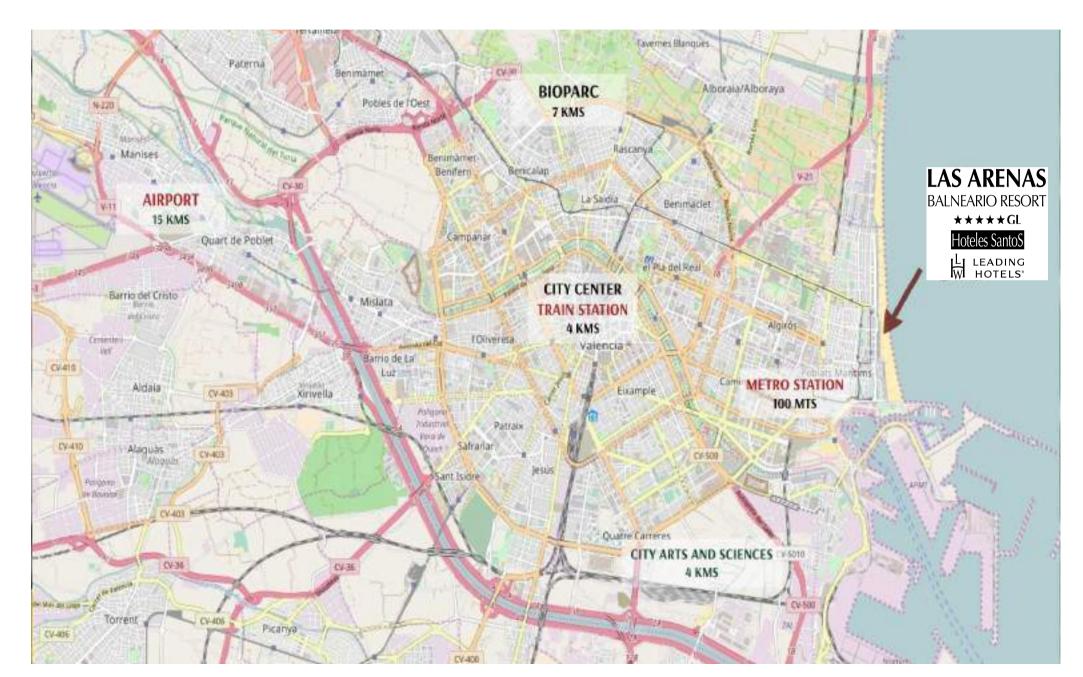

## Location & flight connections

### Destination

City of Arts and Sciences and Opera house 3 kms

City Center – 2,000 years of history 4 kms