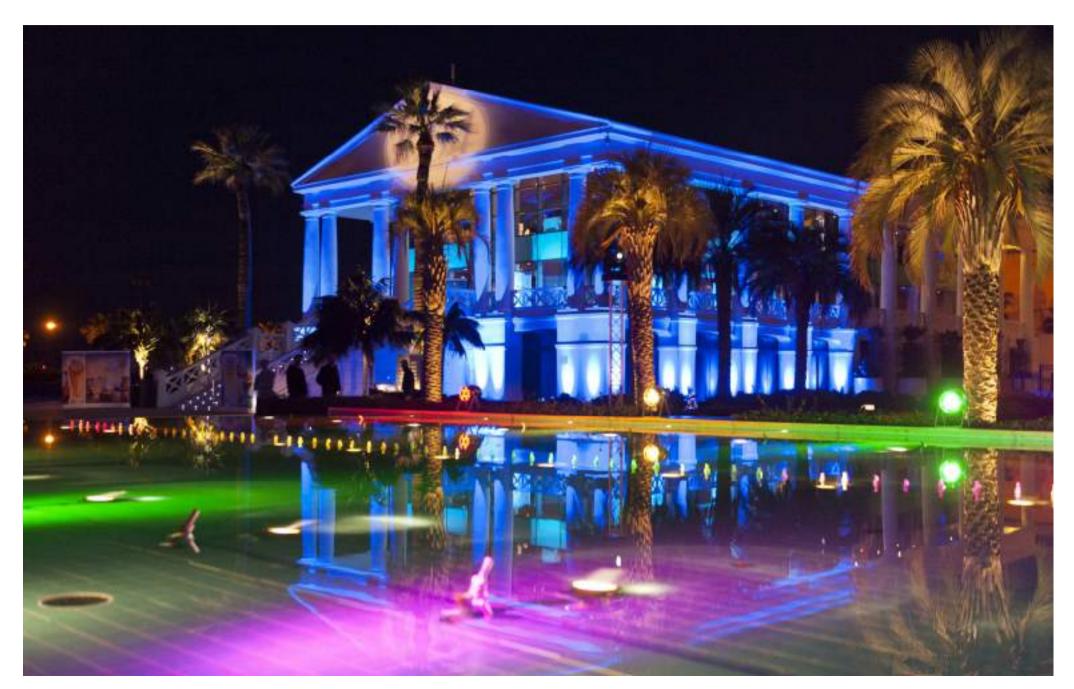

L LEADING HOTELS









## Double Executive 35 m<sup>2</sup> sea view and terrace







## Suite Mare Nostrum 70 m<sup>2</sup> sea view and terrace







## Presidential Suite 110 m<sup>2</sup> sea view and terrace







## Presidential Suite 110 m<sup>2</sup> sea view and terrace







## Brasserie Sorolla







## Sorolla Terrace







## Garden Chill-out area







## Main swimming pool





### **LAS ARENAS** BALNEARIO RESORT

 $\star \star \star \star \star GL$ 





### **Convention center**

19 meeting rooms

Maximum capacity 2000 pax

Auditorium capacity 500 pax translation cabin ( 2 languages)

Natural daylight with sea views

No columns

Gardens 8000 m<sup>2</sup>































#### Maximum capacity 500





















## **Gardens for events**







## F&B outdoor spaces







## **Product presentation**







## **Special Parties**







### **Car Launch**







## **Car Launch**







# Sustainability Policy



#### **Electrical car chargers**

## **Carbon Proof**







#### **Solar plants and LEDs**



- Km "0" local producers
- Encourage using bicycles
- Reduce the use of plastics



### **LAS ARENAS** BALNEARIO RESORT

 $\star \star \star \star \star GL$ 







#### 3000 m<sup>2</sup> surface

#### **Outdoor and indoor SPA areas**

#### 8 treatment rooms

Gym

Hairdresser



## Wellness tour







 $\star$   $\star$   $\star$   $\star$   $\star$  GI

Hoteles SantoS

L LEADING W HOTELS®

## **UNIQUE SELLING POINTS**

• Frontbeach hotel IN THE CITY

• Restored Historic building 1898

• Spacious Garden. Relaxing Atmosphe