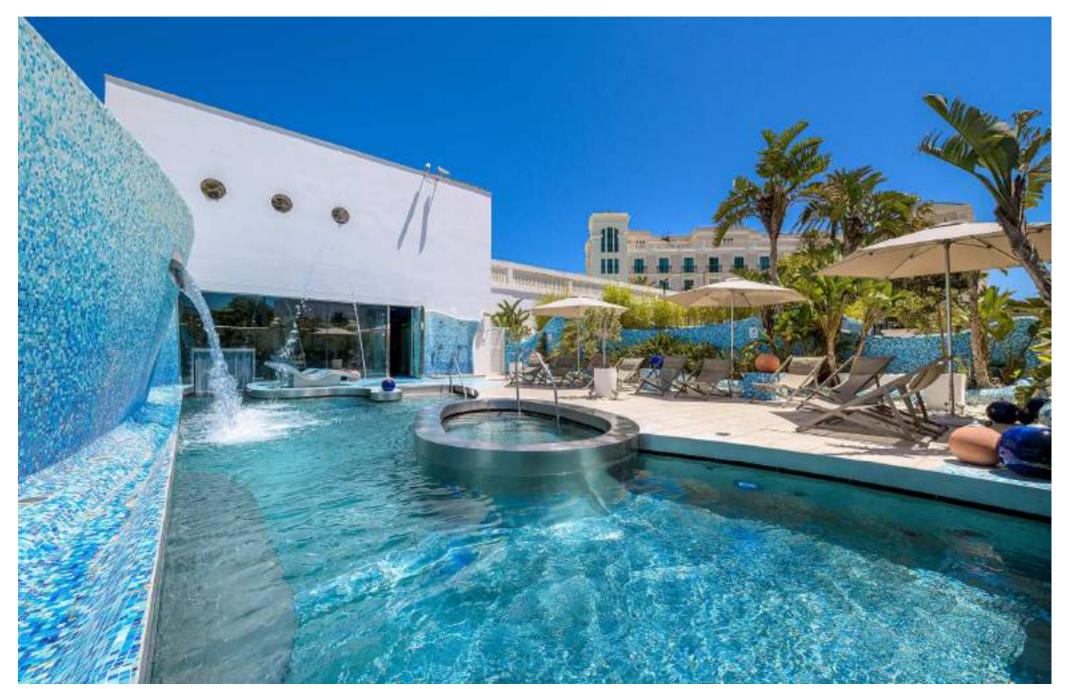

#### 3000 m<sup>2</sup> surface

#### **Outdoor and indoor SPA areas**

#### 8 treatment rooms

Gym

Hairdresser

## Wellness tour

 $\star$   $\star$   $\star$   $\star$   $\star$  GI

Hoteles SantoS

L LEADING W HOTELS®