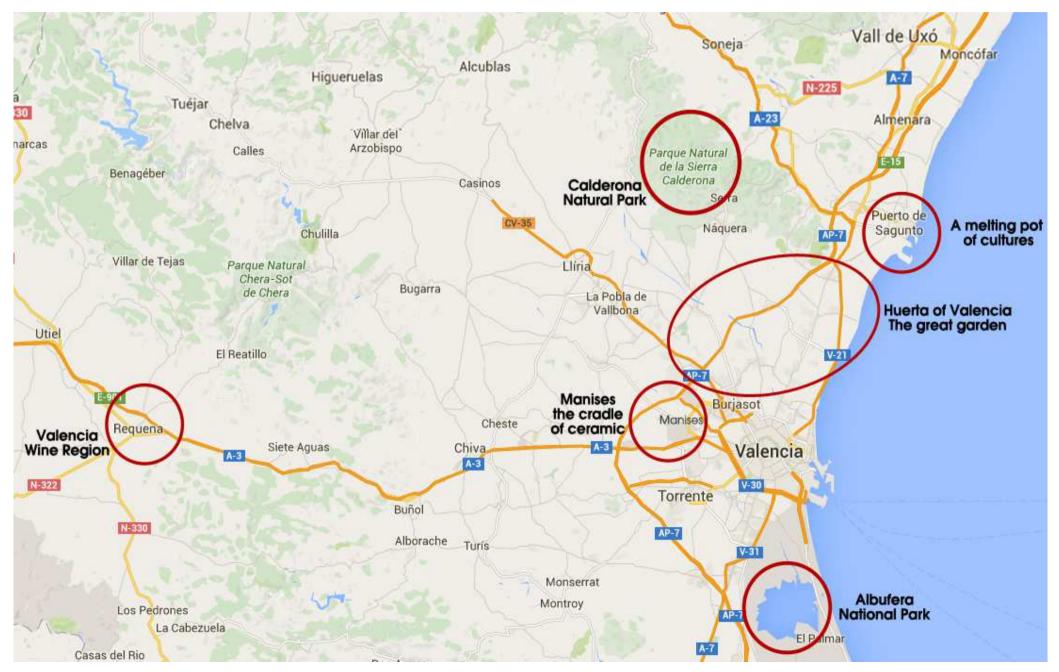

### Destination

City of Arts and Sciences and Opera house 3 kms

City Center – 2,000 years of history 4 kms

## **MICE Venues**

**Historical Countryside Villas** 

Albufera lake – Rice field 15 kms