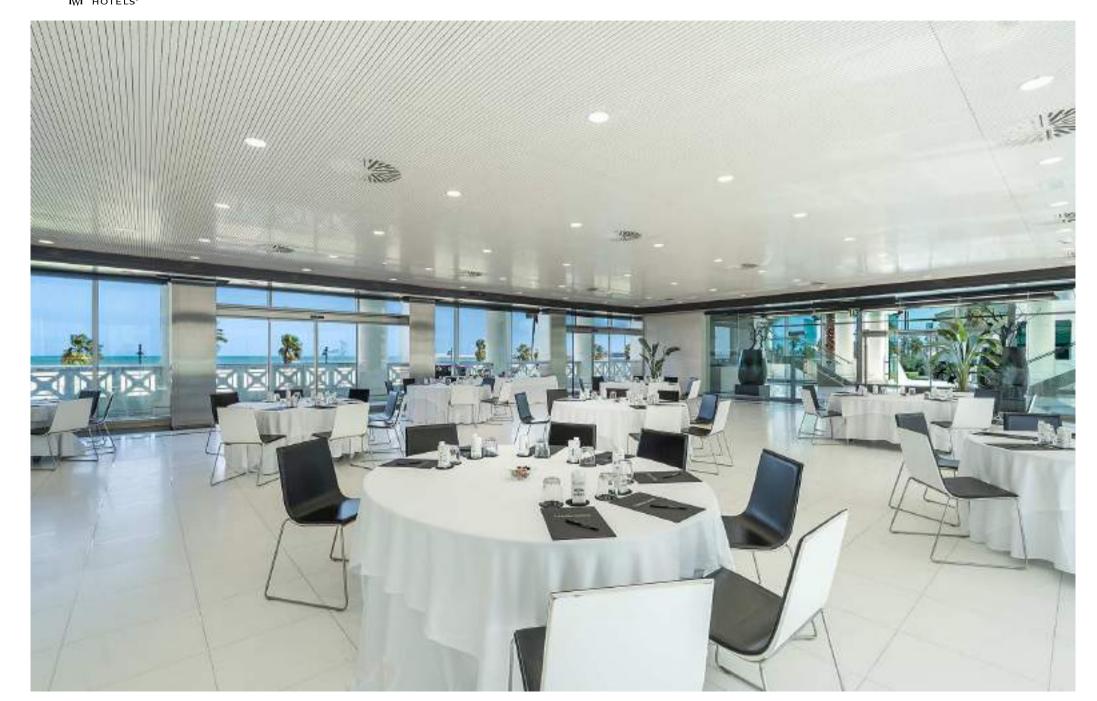

### **Convention center**

19 meeting rooms

Maximum capacity 2000 pax

Auditorium capacity 500 pax translation cabin ( 2 languages)

Natural daylight with sea views

No columns

Gardens 8000 m<sup>2</sup>