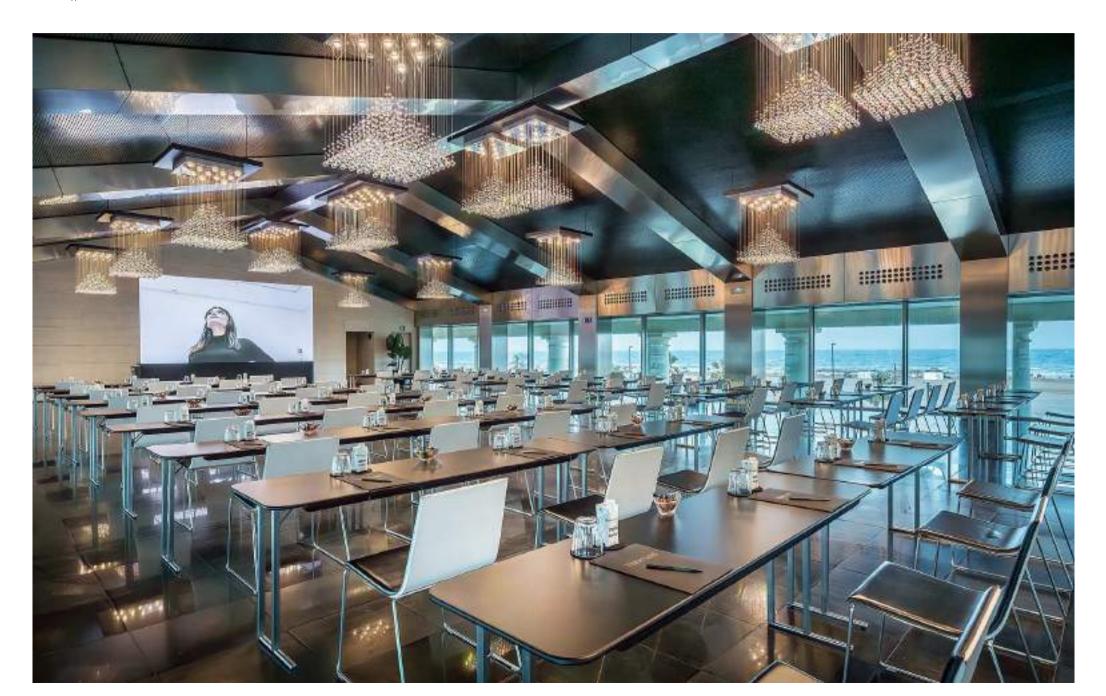

### **Convention center**

19 meeting rooms

Maximum capacity 2000 pax

Auditorium capacity 500 pax translation cabin ( 2 languages)

Natural daylight with sea views

No columns

Gardens 8000 m<sup>2</sup>

#### 19 Functional meeting rooms

- Sea view
- Natural light
- No columns