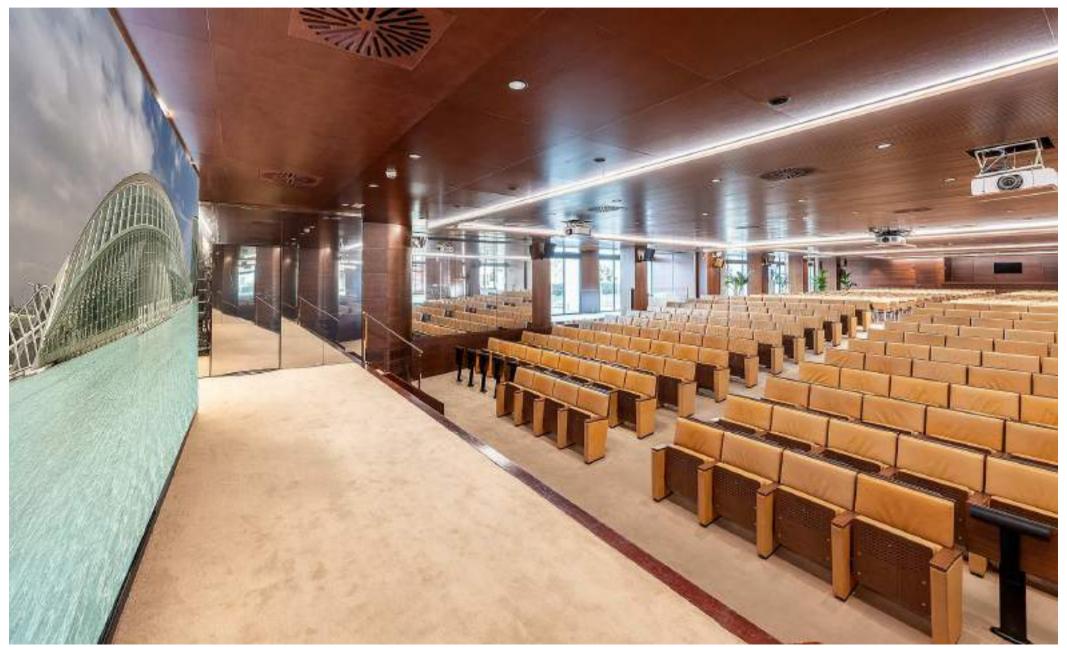

### **Convention center**

19 meeting rooms

Maximum capacity 2000 pax

Auditorium capacity 500 pax translation cabin ( 2 languages)

Natural daylight with sea views

No columns

Gardens 8000 m<sup>2</sup>

#### Maximum capacity 500